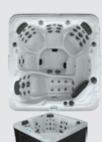

# **SL863B**

91" x 91" x 39" 63 Stainless & Gray Jets 7 Adults 375 Gallons

The SL863B offers an abundance of room for up to seven adults, and features 63 stainless adjustable hydrotherapy jets to help you to unwind and relax. The spacious footwell provides ultimate comfort, while the comfort of the padded headrests makes your hot tub experience even more luxurious.

# **SL863B**