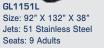

#### **ELITE UPGRADE**

Ash Elite

Coastal Gray Elite

Mocha Elite

GL863L Size: 91" X 91" X 39" Jets: 63 Stainless Steel Seats: 6 Adults

GL753L Size: 82" X 82" X 39" Jets: 53 Stainless Steel Seats: 6 Adults

GL753B Size: 82" X 82" X 39" Jets: 53 Stainless Steel Seats: 7 Adults