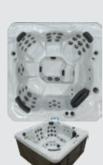

# **SL863B**

91" x 91" x 39" 63 Stainless & Gray Jets 7 Adults 375 Gallons

The SL863B offers an abundance of room for up to seven adults, and features 63 stainless adjustable hydrotherapy jets to help you to unwind and relax. The spacious footwell provides ultimate comfort, while the comfort of the padded headrests makes your hot tub experience even more luxurious.

# **SL863B**