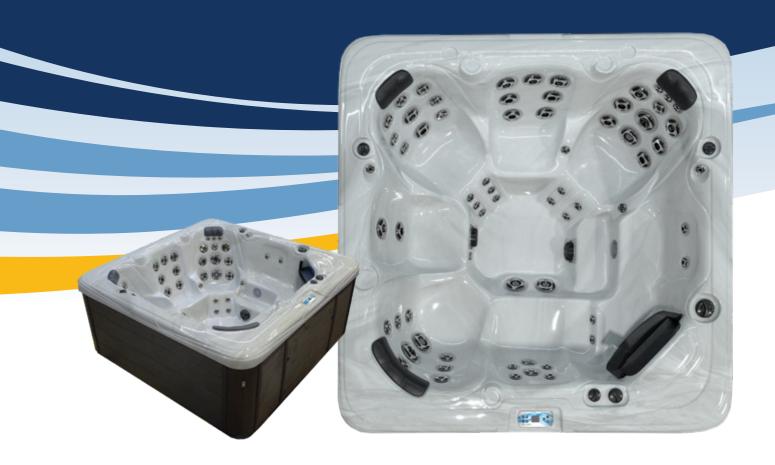

# **SL863B**

91" x 91" x 39" 63 Stainless & Gray Jets 7 Adults 375 Gallons

The SL863B offers an abundance of room for up to seven adults, and features 63 stainless adjustable hydrotherapy jets to help you to unwind and relax. The spacious footwell provides ultimate comfort, while the comfort of the padded headrests makes your hot tub experience even more luxurious.

### **PRODUCT INFORMATION**

Gray / Stainless Steel Jets: 63 Total
Electrical System: 220V/60A
Lighting: LED
Pump Performance: 2 Pumps

(1) One-Speed 3 0 HP

(1) One-Speed 3.0 HP Continuous Duty/ 7.0 HP Breakdown Torque