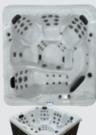

# **SL863B**

91" x 91" x 39" 63 Stainless & Gray Jets 7 Adults 375 Gallons

The SL863B offers an abundance of room for up to seven adults, and features 63 stainless adjustable hydrotherapy jets to help you to unwind and relax. The spacious footwell provides ultimate comfort, while the comfort of the padded headrests makes your hot tub experience even more luxurious.

# **SL863B**