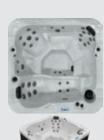

# **SL863B**

91" x 91" x 39" 63 Stainless & Gray Jets 7 Adults 375 Gallons

The SL863B offers an abundance of room for up to seven adults, and features 63 stainless adjustable hydrotherapy jets to help you to unwind and relax. The spacious footwell provides ultimate comfort, while the comfort of the padded headrests makes your hot tub experience even more luxurious.

# **SL863B**