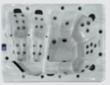

## **SL753L**

82" x 82" x 39" 53 Stainless & Gray Jets 6 Adults 295 Gallons

The SL753L can comfortably accommodate six adults and offers easy entry and exit options along with a cooling seat. It is equipped with 53 gray and stainless steel jets, which provide a relaxing and deep hot tub experience. The hot tub also features two water features, air and water controls, LED mood lighting, and two super foot massage jets for a luxurious hydrotherapy experience.

## **PRODUCT INFORMATION**

Gray / Stainless Steel Jets: Electrical System: Lighting: **Pump Performance:** 

Weight:

## **OPTIONAL FEATURES**

LED Backlit Jets (CIRC) Circulation Pump (IT) In.Touch

RMAX<sup>™</sup> Foam Insulation **ABS Bottom** 100 Ft<sup>2</sup> Filtration **Ozone Water Sanitation** Padded Headrests

53 Total 220V/60A LED 2 Pumps (1) One-Speed 3.0 HP Continuous Duty/ 7.0 HP Breakdown Torque (1) Two-Speed 3.0 HP Continuous Duty/ 7.0 HP Breakdown Torque 800 lbs. Dry/3,200 lbs. Filled Approx.