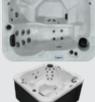

GL863B

Size: 91" X 91" X 39" Jets: 63 Stainless Steel Seats: 7 Adults

Jets: 53 Stainless Steel Seats: 7 Adults

GL635L GL630L Size: 82" X 82" X 36" Size: 78" X 83" X 36" Jets: 35 Stainless Steel Jets: 30 Stainless Steel Seats: 6 Adults Seats: 5 Adults