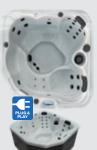

tration **Ozone Water Sanitation** Padded Headrests

53 Total 220V/60A LED 2 Pumps (1) One-Speed 3.0 HP Continuous Duty/ 7.0 HP Breakdown Torque (1) Two-Speed 3.0 HP Continuous Duty/ 7.0 HP Breakdown Torque 800 lbs. Dry/3,200 lbs. Filled Approx.

(IN.ST) In.Stream Stereo System (ELITE) Elite Cabinets Pro Cover







Storm Clouds





Espresso Confer







Ash Elite

Mocha Elite





GL1151L Size: 92" X 132" X 38" Jets: 51 Stainless Steel Seats: 9 Adults





GI 8631 Size: 91" X 91" X 39" Jets: 63 Stainless Steel Seats: 6 Adults



GL863B

Size: 91" X 91" X 39" Jets: 63 Stainless Steel Seats: 7 Adults





Jets: 53 Stainless Steel Seats: 7 Adults



GL635L GL630L Size: 82" X 82" X 36" Size: 78" X 83" X 36" Jets: 35 Stainless Steel Jets: 30 Stainless Steel Seats: 6 Adults Seats: 5 Adults







GL525L Size: 60" X 83" X 33.5" Jets: 25 Stainless Steel Seats: 3 Adults



The manufacturer reserves the right to change product selections and/or make product modifications. Your Shoreline Dealer/Contractors is an independent business person and not an agents or employee of SCP Distributors/Superior Pool Products nor its subsidiaries accept any responsibility for any representations, statements or contracts made by any Spa Dealer/Contractor Note: Color samples shown are representation of actual color, but are for identification only. Because the color may vary, SCP Distributors/Superior Pool Products does not guarantee that this color will be an exact match to the image shown