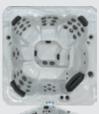

## **SL753L**

82" x 82" x 39" 53 Stainless & Gray Jets 6 Adults 295 Gallons

The SL753L can comfortably accommodate six adults and offers easy entry and exit options along with a cooling seat. It is equipped with 53 gray and stainless steel jets, which provide a relaxing and deep hot tub experience. The hot tub also features two water features, air and water controls, LED mood lighting, and two super foot massage jets for a luxurious hydrotherapy experience.