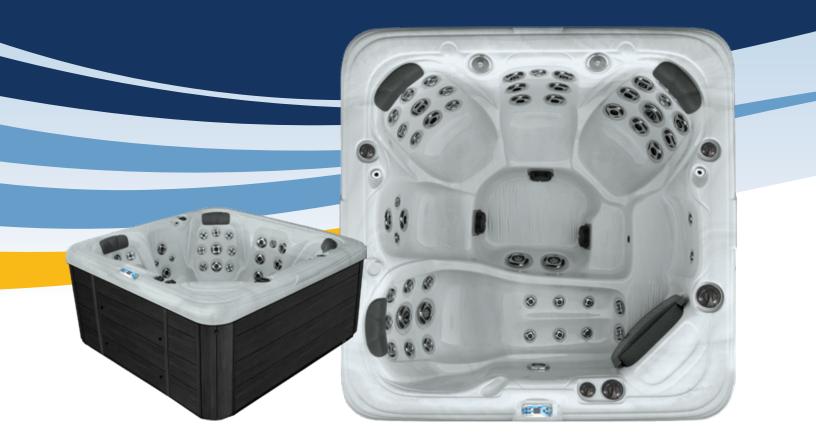

## **SL753L**

82" x 82" x 39" 53 Stainless & Gray Jets 6 Adults 295 Gallons

The SL753L can comfortably accommodate six adults and offers easy entry and exit options along with a cooling seat. It is equipped with 53 gray and stainless steel jets, which provide a relaxing and deep hot tub experience. The hot tub also features two water features, air and water controls, LED mood lighting, and two super foot massage jets for a luxurious hydrotherapy experience.