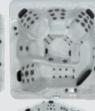

## **SL753L**

82" x 82" x 39" 53 Stainless & Gray Jets 6 Adults 295 Gallons

The SL753L can comfortably accommodate six adults and offers easy entry and exit options along with a cooling seat. It is equipped with 53 gray and stainless steel jets, which provide a relaxing and deep hot tub experience. The hot tub also features two water features, air and water controls, LED mood lighting, and two super foot massage jets for a luxurious hydrotherapy experience.

## **PRODUCT INFORMATION**

Gray / Stainless Steel Jets: Electrical System: Lighting: **Pump Performance:** 

Weight:

## **OPTIONAL FEATURES**

LED Backlit Jets (CIRC) Circulation Pump (IT) In.Touch

RMAX<sup>™</sup> Foam Insulation **ABS Bottom** 100 Ft<sup>2</sup> Filtration **Ozone Water Sanitation** Padded Headrests

53 Total 220V/60A LED 2 Pumps (1) One-Speed 3.0 HP Continuous Duty/ 7.0 HP Breakdown Torque (1) Two-Speed 3.0 HP Continuous Duty/ 7.0 HP Breakdown Torque 800 lbs. Dry/3,200 lbs. Filled Approx.