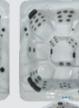

## **SL753L**

82" x 82" x 39" 53 Stainless & Gray Jets 6 Adults 295 Gallons

The SL753L can comfortably accommodate six adults and offers easy entry and exit options along with a cooling seat. It is equipped with 53 gray and stainless steel jets, which provide a relaxing and deep hot tub experience. The hot tub also features two water features, air and water controls, LED mood lighting, and two super foot massage jets for a luxurious hydrotherapy experience.

## **PRODUCT INFORMATION**

Gray / Stainless Steel Jets: Electrical System: Lighting: **Pump Performance:** 

Weight:

## **OPTIONAL FEATURES**

LED Backlit Jets (CIRC) Circulation Pump (IT) In.Touch

RMAX<sup>™</sup> Foam Insulation **ABS Bottom** 100 Ft<sup>2</sup> Filtration **Ozone Water Sanitation** Padded Headrests

53 Total 220V/60A LED 2 Pumps (1) One-Speed 3.0 HP Continuous Duty/ 7.0 HP Breakdown Torque (1) Two-Speed 3.0 HP Continuous Duty/ 7.0 HP Breakdown Torque 800 lbs. Dry/3,200 lbs. Filled Approx.