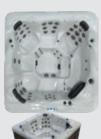

# 5U525L

60" x 83" x 33.5" 25 Stainless & Gray Jets 3 Adults 225 Gallons

The SL525L can accommodate three adults, one of which can comfortably recline. This well-designed hot tub has 25 stainless steel adjustable hydrotherapy jets that can help you relax and relieve your stress and tension. It also features two LED backlit laminar-style water features, LED lighting inside and outside, and air and water controls that provide ultimate luxury.