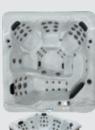

# 5U525L

60" x 83" x 33.5" 25 Stainless & Gray Jets 3 Adults 225 Gallons

The SL525L can accommodate three adults, one of which can comfortably recline. This well-designed hot tub has 25 stainless steel adjustable hydrotherapy jets that can help you relax and relieve your stress and tension. It also features two LED backlit laminar-style water features, LED lighting inside and outside, and air and water controls that provide ultimate luxury.