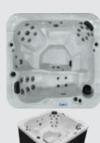

GL753L Size: 82" X 82" X 39" Jets: 53 Stainless Steel Seats: 6 Adults

Size: 82" X 82" X 39" Jets: 53 Stainless Steel Seats: 7 Adults

GL635L Size: 78" X 83" X 36" Jets: 35 Stainless Steel Seats: 6 Adults