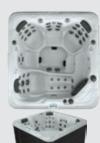

GL1151L Size: 92" X 132" X 38" Jets: 51 Stainless Steel Seats: 9 Adults

GL863L Size: 91" X 91" X 39" Jets: 63 Stainless Steel Seats: 6 Adults

GL863B Size: 91" X 91" X 39" Jets: 63 Stainless Steel Seats: 7 Adults