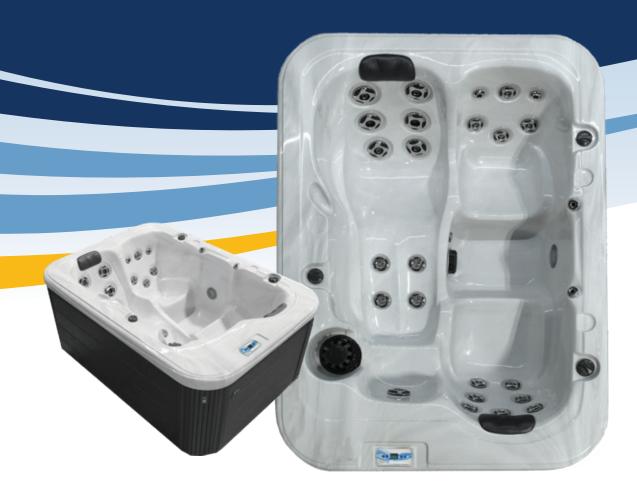

# 5U525L

60" x 83" x 33.5" 25 Stainless & Gray Jets 3 Adults 225 Gallons

The SL525L can accommodate three adults, one of which can comfortably recline. This well-designed hot tub has 25 stainless steel adjustable hydrotherapy jets that can help you relax and relieve your stress and tension. It also features two LED backlit laminar-style water features, LED lighting inside and outside, and air and water controls that provide ultimate luxury.

#### STANDARD FEATURES

Gecko<sup>™</sup> YE Class Pack
Maintenance Free Skirting
Laminar Fountain Jets
VGB Compliant Intake
Digital Topside Control
LED Interior & Exterior Lighting

## **PRODUCT INFORMATION**

Gray / Stainless Steel Jets: Electrical System:

Lighting:

Pump Performance:

Weight:

#### **OPTIONAL FEATURES**

LED Backlit Jets (CIRC) Circulation Pump

RMAX<sup>™</sup> Foam Insulation ABS Bottom 50 Ft<sup>2</sup> Filtration Ozone Water Sanitation Padded Headrests

25 Total 220V/60A LED 1 Pump