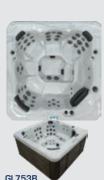

GL753L Size: 82" X 82" X 39" Jets: 53 Stainless Steel Seats: 6 Adults

Size: 82" X 82" X 39" Jets: 53 Stainless Steel Seats: 7 Adults

GL635L Size: 78" X 83" X 36" Jets: 35 Stainless Steel Seats: 6 Adults