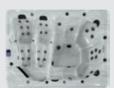

GL1151L Size: 92" X 132" X 38" Jets: 51 Stainless Steel Seats: 9 Adults

GL863L Size: 91" X 91" X 39" Jets: 63 Stainless Steel Seats: 6 Adults

GL863B Size: 91" X 91" X 39" Jets: 63 Stainless Steel Seats: 7 Adults

GL753L Size: 82" X 82" X 39" Jets: 53 Stainless Steel Seats: 6 Adults

Size: 82" X 82" X 39" Jets: 53 Stainless Steel Seats: 7 Adults

GL635L Size: 78" X 83" X 36" Jets: 35 Stainless Steel Seats: 6 Adults

Size: 82" X 82" X 36" Jets: 30 Stainless Steel Seats: 5 Adults

The manufacturer reserves the right to change product selections and/or make product modifications. Your Shoreline Dealer/Contractors is an independent business person and not an agents or employee of SCP Distributors/Superior Pool Products nor its subsidiaries accept any responsibility for any representations, statements or contracts made by any Spa Dealer/Contractor.