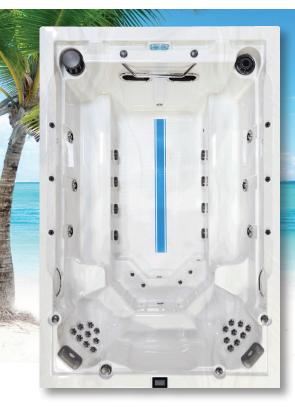

## Swim Spa 1200 30 Jet, 8 Person Spa

#### **SPECIFICATIONS, STYLE & SIZE**

Seats: 8 people Dimensions: 140" x 93" x 53" (356 x 236 x 135 cm) Electrical Requirements: 240 volt / 50-amp GFCI Pumps: 3 two-speed pumps Water Capacity: 1500 gallons (5678 liters) Weight Empty: 1200 lbs. (544 kg) Filled Weight: 13,500 lbs. (6123 kg) Air Controls: 4 Designed & Made: Washington, U.S.A.

### STANDARD FEATURES

Hydrotherapy: 30 | 28 water jets | 2 river jets Water Treatment: Ozone/UV purification, floor sweep jet Lighting: 2 LED main lights, 6 LED rope waterfalls, 6 LED waterline lights, and a lightbar on the cabinet Shell: Insulated Eco-Spray Insulation: Reflective Thermal Barrier (RTB) insulation Cabinet: Insulated DuraTech Plus with Decorative Lighting Bar Spa Control: Digital touchscreen control for spa operation