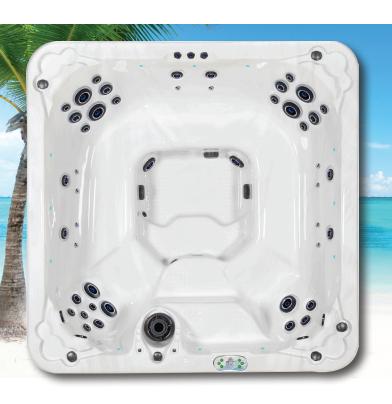

# H850B 50 Jet, 8 Person Spa

WARRANTY 10 year | Shell

5 year | Plumbing | Operating Equipment

## **SPECIFICATIONS, STYLE & SIZE**

Seats: 8 people

**Dimensions:** 92.5" x 92.5" x 37.5" (235 x 235 x 95 cm) Electrical Requirements: 240 volt / 50-amp GFCI

Pumps: 1 – 2spd, 5.0hp hydrotherapy

1 – 1spd, 5.0hp hydrotherapy Water Capacity: 450 gallons (1703 liters)

#### STANDARD FEATURES

Hydrotherapy: 50 hydrotherapy jets, multiple zone air controls

Water Treatment: Ozone water purification system Lighting: 12 LED lights and various backlit jet lights

Energy Efficiency: E-Smart & CEC Certified