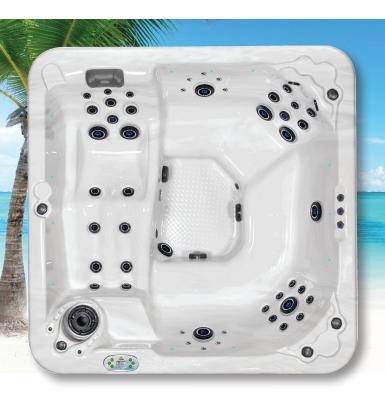

# H750L 50 Jet, 6 Person Spa

**WARRANTY** 10 year | Shell 5 year | Plumbing | Operating Equipment

### **SPECIFICATIONS, STYLE & SIZE**

Seats: 6 people

**Dimensions:** 84" x 84" x 32.5" (213 x 213 x 82 cm) Electrical Requirements: 240 volt / 50-amp GFCI

Pumps: 1 – 2spd, 5.0hp hydrotherapy 1 – 1spd, 5.0hp hydrotherapy Water Capacity: 320 gallons (1211 liters)

#### STANDARD FEATURES

Hydrotherapy: 50 hydrotherapy jets, multiple zone air controls

Water Treatment: Ozone water purification system Lighting: 12 LED lights and various backlit jet lights

Energy Efficiency: E-Smart & CEC Certified

Insulation: Reflective Thermal Barrier (RTB) insulation

Eco-Foundation: Weather-resistant, fully insulated Durafloor Pillar Supports: PVC system is rot, rust and mold-resistant

Cabinet: Insulated DuraTech Plus

Spa Control: Digital control for spa operation Pillow: Waterproof comfort headrest pillow