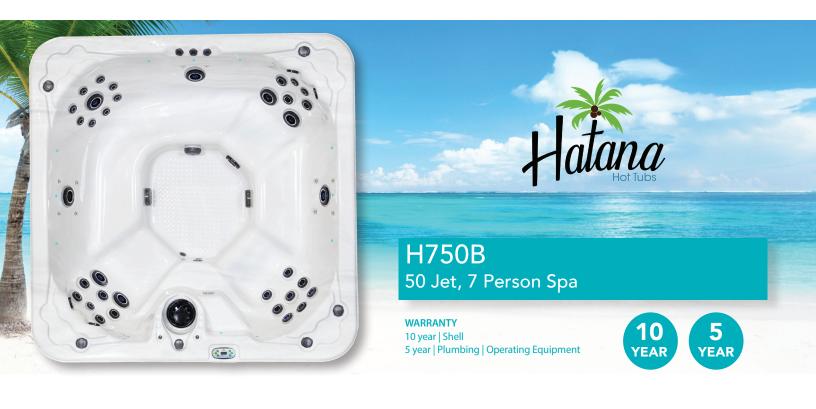

## **SPECIFICATIONS, STYLE & SIZE**

Seats: 7 people

**Dimensions:** 84" x 84" x 32.5" (213 x 213 x 82 cm) Electrical Requirements: 240 volt / 50-amp GFCI

Pumps: 1 - 2spd, 5.0hp hydrotherapy 1 – 1spd, 5.0hp hydrotherapy

Water Capacity: 340 gallons (1287 liters)

Weight Dry: 500 lbs. (227 kg) Filled Weight: 3436 lbs. (1559 kg)

Designed & Made: U.S.A.

### STANDARD FEATURES

Hydrotherapy: 50 hydrotherapy jets, multiple zone air controls

Water Treatment: Ozone water purification system Lighting: 12 LED lights and various backlit jet lights

Energy Efficiency: E-Smart & CEC Certified

Insulation: Reflective Thermal Barrier (RTB) insulation

Eco-Foundation: Weather-resistant, fully insulated Durafloor Pillar Supports: PVC system is rot, rust and mold-resistant

Cabinet: Insulated DuraTech Plus

Spa Control: Digital control for spa operation