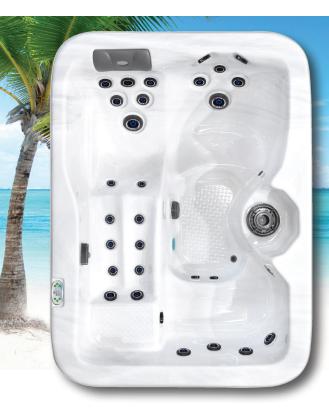

# H630L 30 Jet, 3 Person Spa

# **SPECIFICATIONS, STYLE & SIZE**

Seats: 3 people

**Dimensions:** 59.5" x 81" x 32.5" (86.4 x 206 x 82 cm) Electrical Requirements: 240 volt / 50-amp GFCI

Pumps: 1 – 2spd, 5.0hp hydrotherapy Water Capacity: 190 gallons (719 liters)

#### STANDARD FEATURES

Hydrotherapy: 30 hydrotherapy jets

Water Treatment: Ozone water purification system, Lighting: 1 LED footwell light and backlit water feature

Energy Efficiency: E-Smart & CEC Certified

Insulation: Reflective Thermal Barrier (RTB) insulation

Cabinet: Insulated DuraTech Plus

Whisper Quiet Flow Pump - 34 GPM

**OPTIONAL FEATURES** 

Pillow: Waterproof comfort headrest pillow