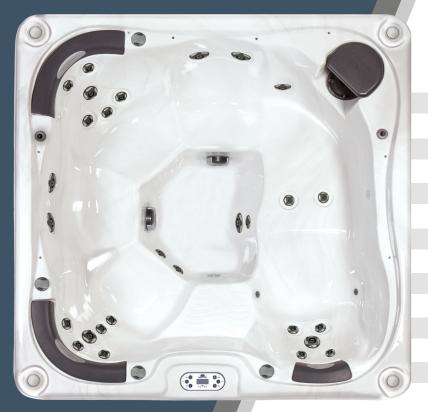

# 630L-230

# ÉQUINOX®

30 Two Tone **HYDROTHERAPY JETS** FILTRATION 50 Sq. Ft. HEATER 4Kw JET PUMP 4.5HPR Dual Speed **ELECTRONIC CONTROL** Balboa THERMAL COVER Black (5"-3") 2 Water Spouts WATER FEATURE LIGHTING FEATURES LED Lit Cupholders Perimeter Pinwheel LED Lighting STRUCTURE Galvanized Steel Frame Insulated Bottom Tray Rockwool Insulation **Polysteel Cabinetry** 

79″ x 79″ x 34″ 5 Seats with Lounge 293 US Gallons 1,108 Litres

STERLING MARBLE ACRYLIC WITH BLACK CABINETRY

GLACIER MOUNTAIN ACRYLIC WITH GREY CABINETRY