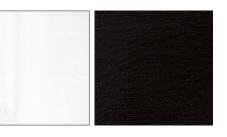

79″ x 79″ x 34″ 5 Seats with Lounge 293 US Gallons 1,108 Litres

STERLING MARBLE ACRYLIC WITH BLACK CABINETRY

GLACIER MOUNTAIN ACRYLIC WITH GREY CABINETRY

# SPECIAL ORDER **OPTIONAL COLOURS**

### **Acrylic Colours**

MIDNIGHT CANYON

STORM CLOUDS \*While supplies last

## **Cabinet Colours**

BLACK

COFFEE