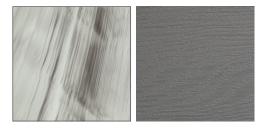

79″ x 79″ x 34″ 5 Seats with Lounge 293 US Gallons 1,108 Litres

STERLING MARBLE ACRYLIC WITH BLACK CABINETRY

GLACIER MOUNTAIN ACRYLIC WITH GREY CABINETRY

# SPECIAL ORDER **OPTIONAL COLOURS**

### **Acrylic Colours**

MIDNIGHT CANYON

STORM CLOUDS \*While supplies last

## **Cabinet Colours**

BLACK

COFFEE