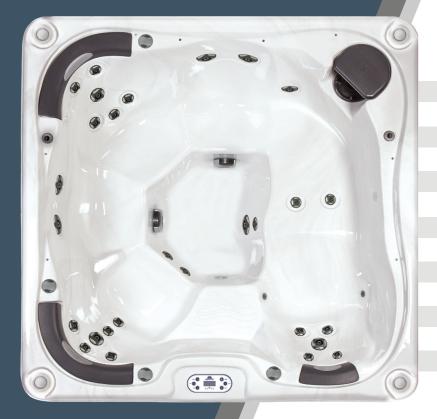

# **630L**-115

**HYDROTHERAPY JETS** 30 Two Tone

FILTRATION 50 Sq. Ft.

**HEATER** 1Kw

**JET PUMP** 1.5HPR Dual Speed

**ELECTRONIC CONTROL** Balboa

THERMAL COVER Black (5"-3")

**WATER FEATURE** 2 Water Spouts

**ELECTRICAL FEATURE** Plug & Play GFCI Plug Kit Installed

**LIGHTING FEATURES** LED Lit Cupholders

Perimeter Pinwheel LED Lighting

**STRUCTURE** Galvanized Steel Frame

Insulated Bottom Tray
Rockwool Insulation

Polysteel Cabinetry

**STANDARD** 

79" x 79" x 34" 4 Seats and Lounge 293 US Gallons 1,108 Litres