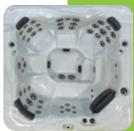

#### STANDARD FEATURES

Gecko YE Class Pack Maintenance Free Skirting Laminar Fountain Jets VGB Compliant Intake Digital Topside Control

RMAX™ Foam Insulation ABS Bottom-Wrap 50 Sq. Ft. Filtration Ozonator Padded Headrests

LED Interior & Exterior Lighting

## **OPTIONAL FEATURES**

(IT) In. Touch LED Backlit Jets (ELITE) Elite Cabinets (CIRC) Circulation Pump