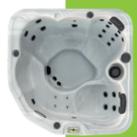

# **SKIRT OPTIONS**

Gray Confer **Black Confer** 

Coastal Gray Elite

Mocha Elite

GL753L Size: 82" X 82" X 39" Jets: 53 Stainless Steel Seats: 6 Adults

Jets: 35 Stainless Steel Seats: 6 Adults

The manufacturer reserves the right to change product selections and/or make product modifications 012324. Your Garden Leisure Dealer/Contractor is an independent business person and not an agent or employee of SCP Pool Corporation or any of its subsidiaries. Neither SCP Pool Corporation nor its subsidiaries accept any responsibility for any representations, statements or contracts made by any Spa Dealer/Contractor