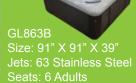

# **SKIRT OPTIONS**

Gray Confer **Black Confer** 

Coastal Gray Elite

Mocha Elite

GL753L Size: 82" X 82" X 39" Jets: 53 Stainless Steel Seats: 6 Adults

Jets: 35 Stainless Steel Seats: 6 Adults

The manufacturer reserves the right to change product selections and/or make product modifications 012324. Your Garden Leisure Dealer/Contractor is an independent business person and not an agent or employee of SCP Pool Corporation or any of its subsidiaries. Neither SCP Pool Corporation nor its subsidiaries accept any responsibility for any representations, statements or contracts made by any Spa Dealer/Contractor