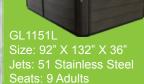

# **SKIRT OPTIONS**

Gray Confer **Black Confer** 

Coastal Gray Elite

Mocha Elite

GL753L Size: 82" X 82" X 39" Jets: 53 Stainless Steel Seats: 6 Adults

Jets: 35 Stainless Steel Seats: 6 Adults

The manufacturer reserves the right to change product selections and/or make product modifications 012324. Your Garden Leisure Dealer/Contractor is an independent business person and not an agent or employee of SCP Pool Corporation or any of its subsidiaries. Neither SCP Pool Corporation nor its subsidiaries accept any responsibility for any representations, statements or contracts made by any Spa Dealer/Contractor