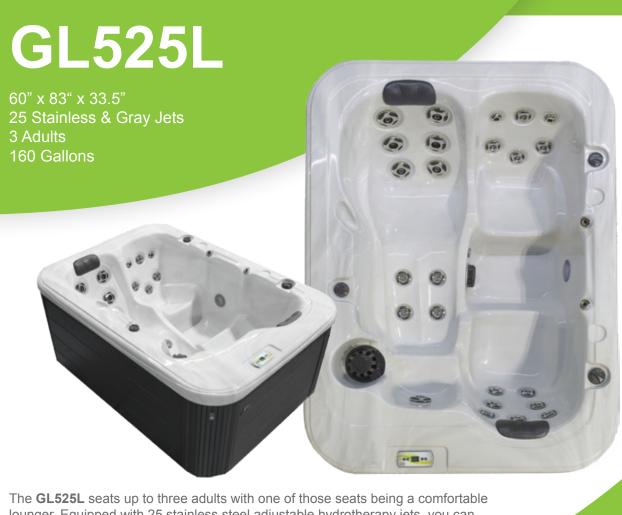

# GL525L USA (F)

## PRODUCT INFORMATION

Gray / Stainless Steel Jets: 25 Total Electrical System: 220v / 60A Lighting: LED Pump Performance: 1 Pump

(1) Two-Speed 3.0 HP Continous Duty

/ 7.0 HP Breakdown Torque

Weight: 475 lbs. Dry / 2,835 lbs. Filled Approx.