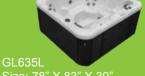

# **SKIRT OPTIONS**

Gray Confer **Black Confer** 

Coastal Gray Elite

Mocha Elite

GL753L Size: 82" X 82" X 39" Jets: 53 Stainless Steel Seats: 6 Adults

Jets: 35 Stainless Steel Seats: 6 Adults

The manufacturer reserves the right to change product selections and/or make product modifications 012324. Your Garden Leisure Dealer/Contractor is an independent business person and not an agent or employee of SCP Pool Corporation or any of its subsidiaries. Neither SCP Pool Corporation nor its subsidiaries accept any responsibility for any representations, statements or contracts made by any Spa Dealer/Contractor