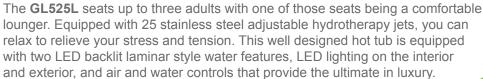

# GL525L USA (F)

## PRODUCT INFORMATION

Gray / Stainless Steel Jets: 25 Total Electrical System: 220v / 60A Lighting: LED Pump Performance: 1 Pump

(1) Two-Speed 3.0 HP Continous Duty

/ 7.0 HP Breakdown Torque

Weight: 475 lbs. Dry / 2,835 lbs. Filled Approx.