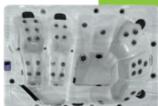

# GL525L USA (F)

#### STANDARD FEATURES

Gecko YE Class Pack Maintenance Free Skirting Laminar Fountain Jets VGB Compliant Intake Digital Topside Control

RMAX™ Foam Insulation ABS Bottom-Wrap 50 Sq. Ft. Filtration Ozonator Padded Headrests

## PRODUCT INFORMATION

Gray / Stainless Steel Jets: 25 Total Electrical System: 220v / 60A Lighting: LED Pump Performance: 1 Pump

(1) Two-Speed 3.0 HP Continous Duty

/ 7.0 HP Breakdown Torque

Weight: 475 lbs. Dry / 2,835 lbs. Filled Approx.