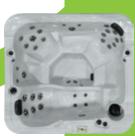

# **SKIRT OPTIONS**

Gray Confer **Black Confer** 

Coastal Gray Elite

Mocha Elite

GL753L Size: 82" X 82" X 39" Jets: 53 Stainless Steel Seats: 6 Adults

Jets: 35 Stainless Steel Seats: 6 Adults

The manufacturer reserves the right to change product selections and/or make product modifications 012324. Your Garden Leisure Dealer/Contractor is an independent business person and not an agent or employee of SCP Pool Corporation or any of its subsidiaries. Neither SCP Pool Corporation nor its subsidiaries accept any responsibility for any representations, statements or contracts made by any Spa Dealer/Contractor