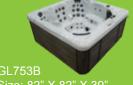

# **SKIRT OPTIONS**

Gray Confer **Black Confer** 

Coastal Gray Elite

Mocha Elite

GL753L Size: 82" X 82" X 39" Jets: 53 Stainless Steel Seats: 6 Adults

Jets: 35 Stainless Steel Seats: 6 Adults

The manufacturer reserves the right to change product selections and/or make product modifications 012324. Your Garden Leisure Dealer/Contractor is an independent business person and not an agent or employee of SCP Pool Corporation or any of its subsidiaries. Neither SCP Pool Corporation nor its subsidiaries accept any responsibility for any representations, statements or contracts made by any Spa Dealer/Contractor