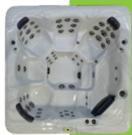

s Pack Maintenance Free Skirting Laminar Fountain Jets VGB Compliant Intake Digital Topside Control

RMAX™ Foam Insulation ABS Bottom-Wrap 50 Sq. Ft. Filtration Ozonator Padded Headrests

LED Interior & Exterior Lighting

## PRODUCT INFORMATION

Gray / Stainless Steel Jets: 25 Total Electrical System: 220v / 60A Lighting: LED Pump Performance: 1 Pump

(1) Two-Speed 3.0 HP Continous Duty

/ 7.0 HP Breakdown Torque

Weight: 475 lbs. Dry / 2,835 lbs. Filled Approx.

## **OPTIONAL FEATURES**

(IT) In. Touch LED Backlit Jets (ELITE) Elite Cabinets (CIRC) Circulation Pump

## ACRYLIC OPTIONS - THE GL1151L IS ONLY AVAILABLE IN STERLING MARBLE







Sterling Marble Tuscan Sun

Storm Clouds

# **SKIRT OPTIONS**







Gray Confer **Black Confer** 









Coastal Gray Elite

Mocha Elite

















GL753L Size: 82" X 82" X 39" Jets: 53 Stainless Steel Seats: 6 Adults









Jets: 35 Stainless Steel Seats: 6 Adults







The manufacturer reserves the right to change product selections and/or make product modifications 012324. Your Garden Leisure Dealer/Contractor is an independent business person and not an agent or employee of SCP Pool Corporation or any of its subsidiaries. Neither SCP Pool Corporation nor its subsidiaries accept any responsibility for any representations, statements or contracts made by any Spa Dealer/Contractor

**Note:** Color samples shown are representations of actual color, but are for identification only. Because the color may vary, SCP PoolCorp does not guarantee that this color will be an exact match to the image shown.