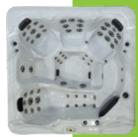

Class Pack Maintenance Free Skirting Laminar Fountain Jets VGB Compliant Intake Digital Topside Control

RMAX™ Foam Insulation ABS Bottom-Wrap 50 Sq. Ft. Filtration Ozonator Padded Headrests

LED Interior & Exterior Lighting

## PRODUCT INFORMATION

Gray / Stainless Steel Jets: 25 Total Electrical System: 220v / 60A Lighting: LED Pump Performance: 1 Pump

(1) Two-Speed 3.0 HP Continous Duty

/ 7.0 HP Breakdown Torque

Weight: 475 lbs. Dry / 2,835 lbs. Filled Approx.

## **OPTIONAL FEATURES**

(IT) In. Touch LED Backlit Jets (ELITE) Elite Cabinets (CIRC) Circulation Pump

## ACRYLIC OPTIONS - THE GL1151L IS ONLY AVAILABLE IN STERLING MARBLE







Sterling Marble Tuscan Sun

Storm Clouds

# **SKIRT OPTIONS**







Gray Confer **Black Confer** 









Coastal Gray Elite

Mocha Elite

















GL753L Size: 82" X 82" X 39" Jets: 53 Stainless Steel Seats: 6 Adults









Jets: 35 Stainless Steel Seats: 6 Adults







The manufacturer reserves the right to change product selections and/or make product modifications 012324. Your Garden Leisure Dealer/Contractor is an independent business person and not an agent or employee of SCP Pool Corporation or any of its subsidiaries. Neither SCP Pool Corporation nor its subsidiaries accept any responsibility for any representations, statements or contracts made by any Spa Dealer/Contractor

**Note:** Color samples shown are representations of actual color, but are for identification only. Because the color may vary, SCP PoolCorp does not guarantee that this color will be an exact match to the image shown.