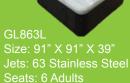

# **SKIRT OPTIONS**

Gray Confer **Black Confer** 

Coastal Gray Elite

Mocha Elite

GL753L Size: 82" X 82" X 39" Jets: 53 Stainless Steel Seats: 6 Adults

Jets: 35 Stainless Steel Seats: 6 Adults

The manufacturer reserves the right to change product selections and/or make product modifications 012324. Your Garden Leisure Dealer/Contractor is an independent business person and not an agent or employee of SCP Pool Corporation or any of its subsidiaries. Neither SCP Pool Corporation nor its subsidiaries accept any responsibility for any representations, statements or contracts made by any Spa Dealer/Contractor