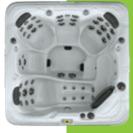

## PRODUCT INFORMATION

Gray / Stainless Steel Jets: 25 Total Electrical System: 220v / 60A Lighting: LED Pump Performance: 1 Pump

(1) Two-Speed 3.0 HP Continous Duty

/ 7.0 HP Breakdown Torque

Weight: 475 lbs. Dry / 2,835 lbs. Filled Approx.