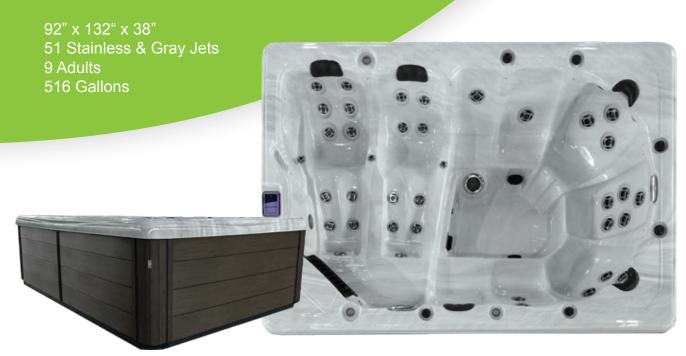

## **GL1151L**

The **GL1151L** - an 11-foot double lounger spa, boasting 51 jets that caress your being with a gentle embrace. With enough room for nine, the **GL1151L** is a sanctuary of rejuvenation and relaxation. Waterfalls cascade, and the underwater LED lighting adds to the enchantment, creating a soothing ambience. The spacious seating and molded hand grips make for an effortless entry and exit, while the (2)- 7.0 HP pumps ensure a tranquil experience. The corner skirt lighting lends a touch of charm while the addition of a circulation pump or the in.Touch System takes the enchantment to new heights.

### GL1151L

#### PRODUCT INFORMATION

Gray / Stainless Steel Jets: Electrical System:

Lighting:

Weight:

Pump Performance:

51 Total 220v / 60A LED

2 Pumps

(1) One-Speed 3.0 HP Continous Duty

/ 7.0 HP Breakdown Torque

(1) Two-Speed 3.0 HP Continous Duty

/ 7.0 HP Breakdown Torque

1.727 lbs. Dry / 6,000 lbs. Filled Approx.