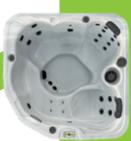

## **GL1151L**

The **GL1151L** - an 11-foot double lounger spa, boasting 51 jets that caress your being with a gentle embrace. With enough room for nine, the **GL1151L** is a sanctuary of rejuvenation and relaxation. Waterfalls cascade, and the underwater LED lighting adds to the enchantment, creating a soothing ambience. The spacious seating and molded hand grips make for an effortless entry and exit, while the (2)- 7.0 HP pumps ensure a tranquil experience. The corner skirt lighting lends a touch of charm while the addition of a circulation pump or the in.Touch System takes the enchantment to new heights.

### GL1151L

#### STANDARD FEATURES

Gecko YE Class Pack Maintenance Free Skirting Laminar Fountain Jets VGB Compliant Intake Digital Topside Control RMAX<sup>™</sup> Foam Insulation ABS Bottom-Wrap 100 Sq. Ft. Filtration Ozonator Padded Headrests

#### PRODUCT INFORMATION

Gray / Stainless Steel Jets: Electrical System:

Lighting:

Weight:

Pump Performance:

51 Total 220v / 60A LED

2 Pumps

(1) One-Speed 3.0 HP Continous Duty

/ 7.0 HP Breakdown Torque

(1) Two-Speed 3.0 HP Continous Duty

/ 7.0 HP Breakdown Torque

1.727 lbs. Dry / 6,000 lbs. Filled Approx.