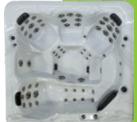

## **GL1151L**

The **GL1151L** - an 11-foot double lounger spa, boasting 51 jets that caress your being with a gentle embrace. With enough room for nine, the **GL1151L** is a sanctuary of rejuvenation and relaxation. Waterfalls cascade, and the underwater LED lighting adds to the enchantment, creating a soothing ambience. The spacious seating and molded hand grips make for an effortless entry and exit, while the (2)- 7.0 HP pumps ensure a tranquil experience. The corner skirt lighting lends a touch of charm while the addition of a circulation pump or the in.Touch System takes the enchantment to new heights.

### GL1151L

#### STANDARD FEATURES

Gecko YE Class Pack Maintenance Free Skirting Laminar Fountain Jets VGB Compliant Intake Digital Topside Control RMAX<sup>™</sup> Foam Insulation ABS Bottom-Wrap 100 Sq. Ft. Filtration Ozonator Padded Headrests

LED Interior & Exterior Lighting

#### PRODUCT INFORMATION

Gray / Stainless Steel Jets: Electrical System:

Lighting:

Weight:

Pump Performance:

51 Total 220v / 60A LED

2 Pumps

(1) One-Speed 3.0 HP Continous Duty

/ 7.0 HP Breakdown Torque

(1) Two-Speed 3.0 HP Continous Duty

/ 7.0 HP Breakdown Torque

1.727 lbs. Dry / 6,000 lbs. Filled Approx.