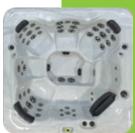

## **GL1151L**

The **GL1151L** - an 11-foot double lounger spa, boasting 51 jets that caress your being with a gentle embrace. With enough room for nine, the **GL1151L** is a sanctuary of rejuvenation and relaxation. Waterfalls cascade, and the underwater LED lighting adds to the enchantment, creating a soothing ambience. The spacious seating and molded hand grips make for an effortless entry and exit, while the (2)- 7.0 HP pumps ensure a tranquil experience. The corner skirt lighting lends a touch of charm while the addition of a circulation pump or the in.Touch System takes the enchantment to new heights.

### GL1151L

#### PRODUCT INFORMATION

Gray / Stainless Steel Jets: Electrical System:

Lighting:

Weight:

Pump Performance:

51 Total 220v / 60A LED

2 Pumps

(1) One-Speed 3.0 HP Continous Duty