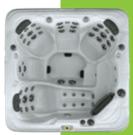

## **GL1151L**

The **GL1151L** - an 11-foot double lounger spa, boasting 51 jets that caress your being with a gentle embrace. With enough room for nine, the **GL1151L** is a sanctuary of rejuvenation and relaxation. Waterfalls cascade, and the underwater LED lighting adds to the enchantment, creating a soothing ambience. The spacious seating and molded hand grips make for an effortless entry and exit, while the (2)- 7.0 HP pumps ensure a tranquil experience. The corner skirt lighting lends a touch of charm while the addition of a circulation pump or the in.Touch System takes the enchantment to new heights.

### GL1151L

#### PRODUCT INFORMATION

Gray / Stainless Steel Jets: Electrical System:

Lighting:

Weight:

Pump Performance:

51 Total 220v / 60A LED

2 Pumps

(1) One-Speed 3.0 HP Continous Duty