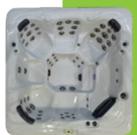

## **GL1151L**

The **GL1151L** - an 11-foot double lounger spa, boasting 51 jets that caress your being with a gentle embrace. With enough room for nine, the **GL1151L** is a sanctuary of rejuvenation and relaxation. Waterfalls cascade, and the underwater LED lighting adds to the enchantment, creating a soothing ambience. The spacious seating and molded hand grips make for an effortless entry and exit, while the (2)- 7.0 HP pumps ensure a tranquil experience. The corner skirt lighting lends a touch of charm while the addition of a circulation pump or the in.Touch System takes the enchantment to new heights.

### GL1151L

#### PRODUCT INFORMATION

Gray / Stainless Steel Jets: Electrical System:

Lighting:

Weight:

Pump Performance:

51 Total 220v / 60A LED

2 Pumps

(1) One-Speed 3.0 HP Continous Duty