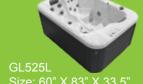

GI 630I

GL630L Size: 82" X 82" X 36" Jets: 30 Stainless Steel Seats: 5 Adults

Size: 60" X 83" X 33.5" Jets: 25 Stainless Steel Seats: 3 Adults

The manufacturer reserves the right to change product selections and/or make product modifications 012324. Your Garden Leisure Dealer/Contractor is an independent business person and not an agent or employee of SCP Pool Corporation or any of its subsidiaries. Neither SCP Pool Corporation nor its subsidiaries accept any responsibility for any representations, statements or contracts made by any Spa Dealer/Contractor.