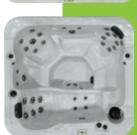

## **GL1151L**

The **GL1151L** - an 11-foot double lounger spa, boasting 51 jets that caress your being with a gentle embrace. With enough room for nine, the **GL1151L** is a sanctuary of rejuvenation and relaxation. Waterfalls cascade, and the underwater LED lighting adds to the enchantment, creating a soothing ambience. The spacious seating and molded hand grips make for an effortless entry and exit, while the (2)- 7.0 HP pumps ensure a tranquil experience. The corner skirt lighting lends a touch of charm while the addition of a circulation pump or the in.Touch System takes the enchantment to new heights.

### GL1151L

#### PRODUCT INFORMATION

Gray / Stainless Steel Jets: Electrical System:

Lighting:

Weight:

Pump Performance:

51 Total 220v / 60A LED

2 Pumps

(1) One-Speed 3.0 HP Continous Duty